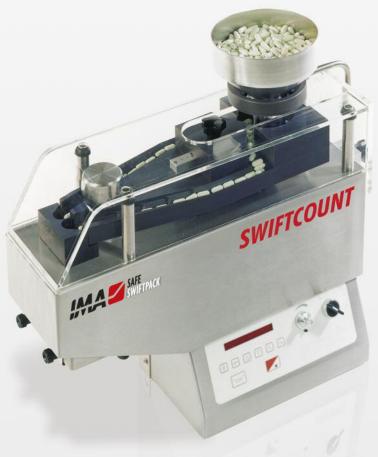

# **SWIFTCOUNT**

LOW VOLUME/LABORATORY COUNTING MACHINE

THE SWIFTCOUNT COUNTER IS DESIGNED TO FEED AND COUNT ANY SIZE, SHAPE OR QUANTITY OF TABLETS WITHOUT CHANGE PARTS, IN BATCHES OF 2 TO 9,999. THE SYSTEM, AS WITH ALL SWIFTPACK COUNTERS, IS SIMPLE TO OPERATE AND EASY TO CLEAN.

Designed for ease of operation and simple setting, the SWIFTCOUNT incorporates a similar microprocessor package to that used on the high speed Swiftpack counting machines, achieving the same high level of accuracy and reliability.

The basic unit comprises a stainless steel cabinet with integral micro processor control system, 5 litre product hopper, vibrator feed arrangement with variable vibration control, quick release twin-track feed tray and contact parts, stainless steel outlet funnel and clear plastic dust cover.