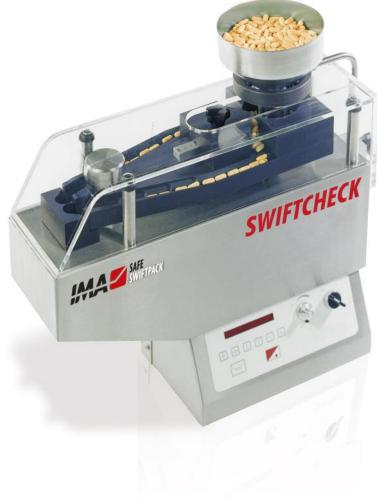

# **SWIFTCHECK**

# QUALITY CONTROL CHECK COUNTING MACHINE

THE SWIFTCHECK COUNTER IS DESIGNED TO FEED AND COUNT ANY SIZE, SHAPE OR QUANTITY OF TABLETS WITHOUT CHANGE PARTS, AND IS THE IDEAL UNIT TO SERVE AS A LINE MONITORING MACHINE TO CHECK THE COUNT ACCURACY OF FILLED CONTAINERS FROM THE PACKING LINE.

Designed for ease of operation and simple setting, the SWIFTCHECK incorporates a similar microprocessor package to that used on the high speed Swiftpack counting machines, achieving the same high level of accuracy and reliability.

The basic unit comprises a stainless steel cabinet with integral micro processor control system, 5 litre product hopper, vibrator feed arrangement with variable vibration control, quick release twin-track feed tray and contact parts, stainless steel outlet funnel and clear plastic dust cover.