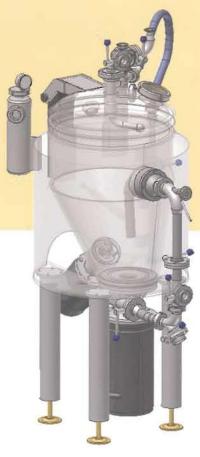

## MIXING TECHNOLOGY

- Special, patented BECOMIX homogenizer for intensive homogenizing and grinding of powder/liquid masses with integrated CIP pump
- ► BECOMIX turbo dissolver for short melting times

### **EXECUTION**

- ► Integrated CIP
- ▶ Direct suction of powder (no dusty pouring)
- ▶ Tiltable lid for easy addition of waxes
- ► Accurate temperature control
- ▶ Discharge free of residues
- ▶ Pressure tight, 3-walled, heating/cooling, insulated